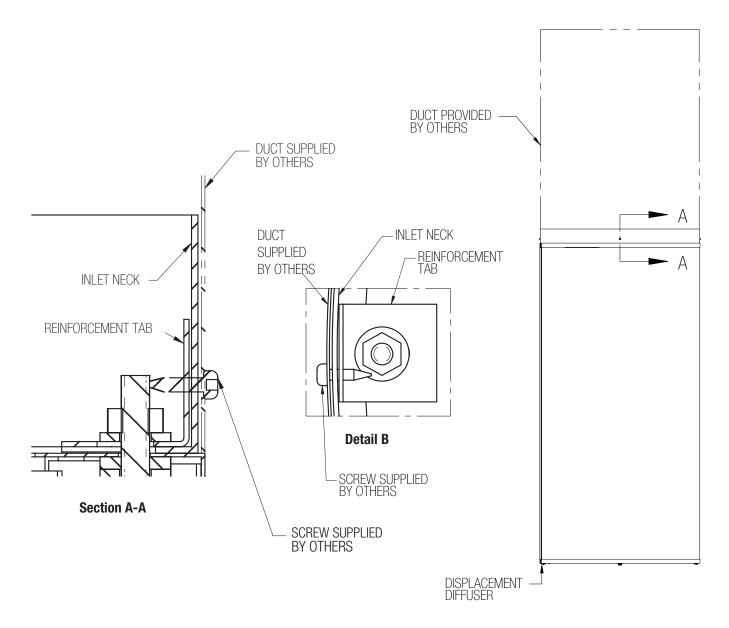

## INSTALLATION INSTRUCTIONS

- 1. Locate and mark location of tabs that are fastened directly to the support rods.
- 2. Locate diffuser onto end of duct section.
- Secure duct onto diffuser with self drilling screws or drill
  pilot hole using regular sheetmetal screws (supplied by
  others) at each of the tabs previously located in step 1.
- Add at least 4 extra screws at various points around diffuser collar into duct.
- 5. Secure diffuser to building structure for extra support (by others) as required by local code.